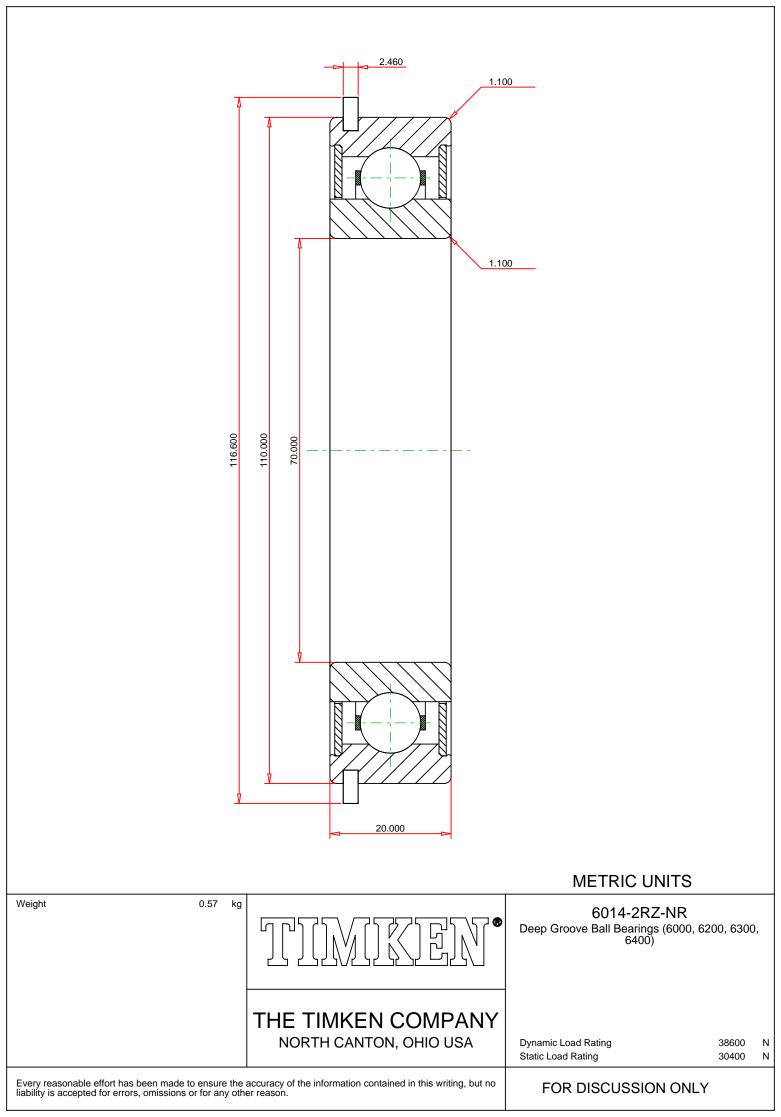

## Specifications | Dimensions | Basic Load Ratings | Factors

| Specifications – |              |                                  |  |  |
|------------------|--------------|----------------------------------|--|--|
|                  | Clearance    | C0 (Normal)                      |  |  |
|                  | Bore Size d  | 70.000 mm                        |  |  |
|                  | Features     | Non-Contact Seals With Snap Ring |  |  |
|                  | Bearing Type | Standard DGBB                    |  |  |
|                  | Weight       | 0.57 Kg                          |  |  |

## Dimensions

110.000 mm

20.000 mm

|                    |                           |            | 8/25/2021   Page 2 of 2 |  |  |
|--------------------|---------------------------|------------|-------------------------|--|--|
|                    | Radius Rs min             | 1.100 mm   |                         |  |  |
|                    | Snap Ring Diameter D2 max | 116.600 mm |                         |  |  |
|                    | Snap Ring Width f max     | 2.460 mm   |                         |  |  |
|                    |                           |            |                         |  |  |
| Basic Load Ratings |                           |            |                         |  |  |
|                    |                           |            |                         |  |  |
|                    | Cr - Dynamic Load Rating  | 38.6 kN    |                         |  |  |
|                    | COr - Static Load Rating  | 30.4 kN    |                         |  |  |
|                    |                           |            |                         |  |  |
| Factors –          |                           |            |                         |  |  |
|                    |                           |            |                         |  |  |
|                    | Grease Reference Speed    | 6400 rpm   |                         |  |  |
|                    | Oil Reference Speed       | 9300 rpm   |                         |  |  |
|                    |                           |            |                         |  |  |